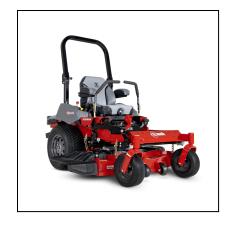

## eXmark 52" Lazer Z S-Series Zero Turn Mower LRS749AKC524A2

Read More

SKU:LRS749AKC524A2

**Price:**\$15499

Categories: eXmark

## eXmark 52" Lazer Z S-Series Zero Turn Mower

The Lazer Z S-Series makes up the core of countless landscape professionals' fleets. With 30 years of refinement and innovation, the Lazer Z S-Series delivers maximum durability and Exmark Signature cut quality, with options for larger decks and more powerful engines than the Lazer Z E-Series. Select from 52-, 60-, or 72-inch UltraCut Series 4, or 60- or 72-inch UltraCut Rear Discharge cutting decks, with a choice of powerful Kawasaki or EFI Kohler commercial engines.