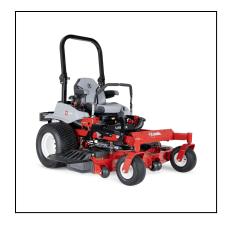

## eXmark 60" Lazer Z E-Series Zero Turn Mower

As the most affordable model in the Lazer Z line, the all-new 2025 Lazer Z E-Series delivers an unbeatable combination of cut quality, productivity, durability and value. Select from 48-, 52-, or 60-inch UltraCut Series 4 cutting decks, all equipped with a newly redesigned discharge chute that distributes clippings over a wider area. A choice of twin-cylinder Kawasaki, Kohler, or Vanguard twin-cylinder commercial engines are available, all equipped with heavy-duty external air filters. Power is delivered through unitized Hydro Gear pump and motor units for up to 11 mph forward ground speeds. A new full-suspension operator seat increases operator comfort during long work days.