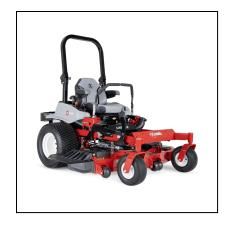

## eXmark 60" Lazer Z E-Series Zero Turn Mower

As the most affordable model in the Lazer Z line, the all-new 2025 Lazer Z E-Series delivers an unbeatable combination of cut quality, productivity, durability and value. Select from 48-, 52-, or 60-inch UltraCut Series 4 cutting decks, all equipped with a newly redesigned discharge chute that distributes clippings over a wider area. A choice of twin-cylinder Kawasaki, Kohler, or Vanguard twin-cylinder commercial engines are available, all equipped with heavy-duty external air filters. Power is delivered through unitized Hydro Gear pump and motor units for up to 11 mph forward ground speeds. A new full-suspension operator seat increases operator comfort during long work days.