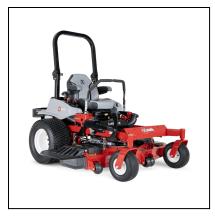

## eXmark 60" Lazer Z E-Series Zero Turn Mower LRE810GBV604A3

Read More

SKU:LRE810GBV604A3

**Price:**\$11499

Categories: <u>eXmark</u>

## eXmark 60" Lazer Z E-Series Zero Turn Mower

As the most affordable model in the Lazer Z line, the all-new 2025 Lazer Z E-Series delivers an unbeatable combination of cut quality, productivity, durability and value. Select from 48-, 52-, or 60-inch UltraCut Series 4 cutting decks, all equipped with a newly redesigned discharge chute that distributes clippings over a wider area. A choice of twin-cylinder Kawasaki, Kohler, or Vanguard twin-cylinder commercial engines are available, all equipped with heavy-duty external air filters. Power is delivered through unitized Hydro Gear pump and motor units for up to 11 mph forward ground speeds. A new full-suspension operator seat increases operator comfort during long work days.