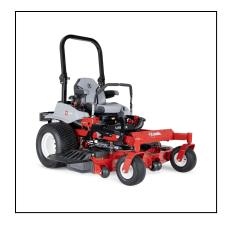

## eXmark 60" Lazer Z E-Series Zero Turn Mower

As the most affordable model in the Lazer Z line, the all-new 2025 Lazer Z E-Series delivers an unbeatable combination of cut quality, productivity, durability and value. Select from 48-, 52-, or 60-inch UltraCut Series 4 cutting decks, all equipped with a newly redesigned discharge chute that distributes clippings over a wider area. A choice of twin-cylinder Kawasaki, Kohler, or Vanguard twin-cylinder commercial engines are available, all equipped with heavy-duty external air filters. Power is delivered through unitized Hydro Gear pump and motor units for up to 11 mph forward ground speeds. A new full-suspension operator seat increases operator comfort during long work days.