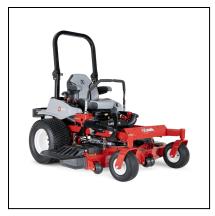

## eXmark 52" Lazer Z E-Series Zero Turn Mower LRE801GKA524A3

Read More

SKU:LRE801GKA524A3

**Price:**\$11699

Categories: <u>eXmark</u>

## eXmark 52" Lazer Z E-Series Zero Turn Mower

As the most affordable model in the Lazer Z line, the all-new 2025 Lazer Z E-Series delivers an unbeatable combination of cut quality, productivity, durability and value. Select from 48-, 52-, or 60-inch UltraCut Series 4 cutting decks, all equipped with a newly redesigned discharge chute that distributes clippings over a wider area. A choice of twin-cylinder Kawasaki, Kohler, or Vanguard twin-cylinder commercial engines are available, all equipped with heavy-duty external air filters. Power is delivered through unitized Hydro Gear pump and motor units for up to 11 mph forward ground speeds. A new full-suspension operator seat increases operator comfort during long work days.