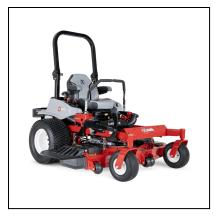

## eXmark 52" Lazer Z E-Series Zero Turn Mower

As the most affordable model in the Lazer Z line, the all-new 2025 Lazer Z E-Series delivers an unbeatable combination of cut quality, productivity, durability and value. Select from 48-, 52-, or 60-inch UltraCut Series 4 cutting decks, all equipped with a newly redesigned discharge chute that distributes clippings over a wider area. A choice of twin-cylinder Kawasaki, Kohler, or Vanguard twin-cylinder commercial engines are available, all equipped with heavy-duty external air filters. Power is delivered through unitized Hydro Gear pump and motor units for up to 11 mph forward ground speeds. A new full-suspension operator seat increases operator comfort during long work days.