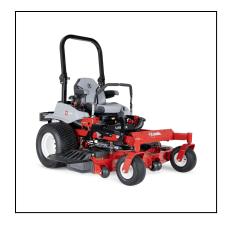

## eXmark 48" Lazer Z E-Series Zero Turn Mower

As the most affordable model in the Lazer Z line, the all-new 2025 Lazer Z E-Series delivers an unbeatable combination of cut quality, productivity, durability and value. Select from 48-, 52-, or 60-inch UltraCut Series 4 cutting decks, all equipped with a newly redesigned discharge chute that distributes clippings over a wider area. A choice of twin-cylinder Kawasaki, Kohler, or Vanguard twin-cylinder commercial engines are available, all equipped with heavy-duty external air filters. Power is delivered through unitized Hydro Gear pump and motor units for up to 11 mph forward ground speeds. A new full-suspension operator seat increases operator comfort during long work days.