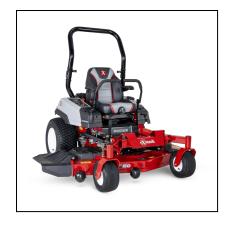

## eXmark 52" Radius S-Series Zero Turn Mower RZS691GKA523A3

Read More

SKU:RZS691GKA523A3

**Price:**\$9699

Categories: eXmark

## eXmark 52" Radius S-Series Zero Turn Mower

Whether you're a landscape pro or a homeowner looking to upgrade to pro-level tools, the Exmark Radius S-Series offers a compelling combination of performance, value, and long-term durability. Equipped with our UltraCut deck technology, the Radius S-Series delivers unmatched cut quality, while our tough, low-maintenance Hydro-Gear integrated transmissions offer zero-turn maneuverability and up to 9 mph forward ground speed. Powered by Kawasaki engines, the Radius S-Series is ready to tackle the toughest mowing jobs. Available with 48-, 52- and 60-inch cutting decks.