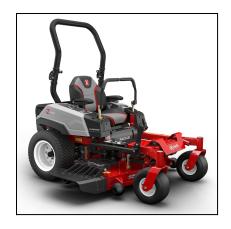

## eXmark 52" Radius E-Series Zero Turn Mower RZE708GEM52300

Read More

**SKU:**RZE708GEM52300

**Price:**\$7299

Categories: eXmark

## eXmark 52" Radius E-Series Zero Turn Mower

Designed to deliver professional-grade features at an affordable price, the new Exmark Radius E-Series zero-turn mower is a great option for landscape maintenance pros and users seeking professional performance. Available with a choice of 48-, 52- or 60-inch UltraCut Series 3 cutting decks, the Radius E-Series delivers the cut quality you expect, with reduced maintenance and durability you can count on.