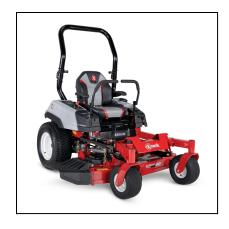

## eXmark 48" Radius E-Series Zero Turn Mower RZE708GEM48C00

Read More

SKU:RZE708GEM48C00

**Price:**\$6699

Categories: eXmark

## eXmark 48" Radius E-Series Zero Turn Mower

Designed to deliver professional-grade features at an affordable price, the new Exmark Radius E-Series zero-turn mower is a great option for landscape maintenance pros and users seeking professional performance. Available with a choice of 48-, 52- or 60-inch UltraCut Series 3 cutting decks, the Radius E-Series delivers the cut quality you expect, with reduced maintenance and durability you can count on.