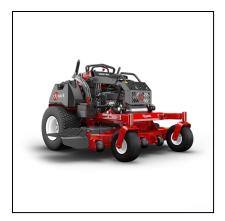

## eXmark 72" Vertex X-Series Stand On Mower VXX999EKA72600

Read More

**SKU:**VXX999EKA72600

Price:\$16999

Categories: <u>eXmark</u>

## eXmark 72" Vertex X-Series Stand On Mower

Designed to raise the bar for stand-on mower performance and productivity, Vertex X-Series uses the same formed and welded tubular steel frame and heavy-duty 15-inch casters as our premier Lazer Z zero-turn riding mowers. With carbureted Kawasaki FX1000 engines, you'll have the power to finish jobs faster, with a better quality of cut thanks to our unmatched UltraCut cutting decks. One look and it's easy to see why the Vertex X-Series is the next generation of stand-on mowers.