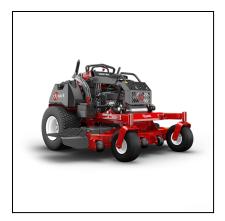

## eXmark 72" Vertex X-Series Stand On Mower

Designed to raise the bar for stand-on mower performance and productivity, Vertex X-Series uses the same formed and welded tubular steel frame and heavy-duty 15-inch casters as our premier Lazer Z zero-turn riding mowers. With carbureted Kawasaki FX1000 engines, you'll have the power to finish jobs faster, with a better quality of cut thanks to our unmatched UltraCut cutting decks. One look and it's easy to see why the Vertex X-Series is the next generation of stand-on mowers.