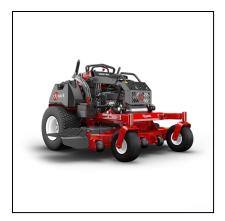

## eXmark 60" Vertex X-Series Stand On Mower VXX999GKA60600

Read More

**SKU:**VXX999GKA60600

Price:\$14999

Categories: <u>eXmark</u>

## eXmark 60" Vertex X-Series Stand On Mower

Designed to raise the bar for stand-on mower performance and productivity, Vertex X-Series uses the same formed and welded tubular steel frame and heavy-duty 15-inch casters as our premier Lazer Z zero-turn riding mowers. With carbureted Kawasaki FX1000 engines, you'll have the power to finish jobs faster, with a better quality of cut thanks to our unmatched UltraCut cutting decks. One look and it's easy to see why the Vertex X-Series is the next generation of stand-on mowers.