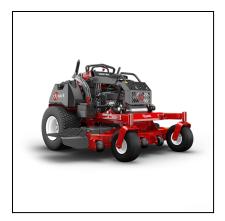

## eXmark 52" Vertex X-Series Stand On Mower VXX999EKA52600

Read More

**SKU:**VXX999EKA52600

Price:\$15999

Categories: <u>eXmark</u>

## eXmark 52" Vertex X-Series Stand On Mower

Designed to raise the bar for stand-on mower performance and productivity, Vertex X-Series uses the same formed and welded tubular steel frame and heavy-duty 15-inch casters as our premier Lazer Z zero-turn riding mowers. With carbureted Kawasaki FX1000 engines, you'll have the power to finish jobs faster, with a better quality of cut thanks to our unmatched UltraCut cutting decks. One look and it's easy to see why the Vertex X-Series is the next generation of stand-on mowers.