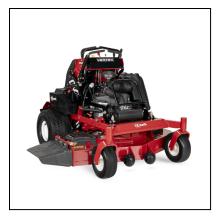

## eXmark 48" Vertex S-Series Stand On Mower

The all-new Vertex stand-on zero-turn mower is ready to take your productivity and profitability to the next level. With a design that centralizes mass low in the mower chassis, Vertex is ultra-maneuverable, yet stable and easy to control. The control panel is ergonomically designed and centrally located to improve operator comfort. Exmark's proven hydro drive system delivers ground speeds of up to 10mph, enabling Vertex to quickly finish large jobs. Built with a Kohler EFI engine increase fuel efficiency so you can stay out in the field longer. Choose from 48-, 52-, or 60-inch UltraCut Series 4 side-discharge cutting decks, featuring easy rake adjustment and anti-scalp rollers, for an Exmark signature finish cut quality every time.