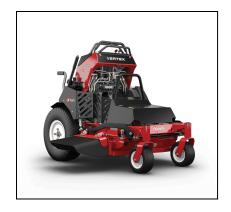

## eXmark 36" Vertex E-Series Stand On Mower

When you need a more productive mower for small to mid-size properties, Vertex E-Series is the right choice. With the operator placed comfortably on a suspended platform between the drive wheels, Vertex E-Series is designed to easily clear gates that would stop larger machines in their tracks. And with speeds up to 7.5mph forward, you'll finish jobs faster, with less fatigue, than you would with a walk-behind mower. Your customers will love Exmark's signature cut quality, and you'll love how fast you got the job done. That's a win-win.