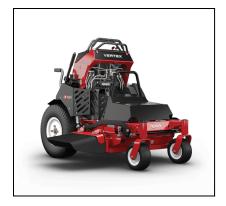

## eXmark 32" Vertex E-Series Stand On Mower

When you need a more productive mower for small to mid-size properties, Vertex E-Series is the right choice. With the operator placed comfortably on a suspended platform between the drive wheels, Vertex E-Series is designed to easily clear gates that would stop larger machines in their tracks. And with speeds up to 7.5mph forward, you'll finish jobs faster, with less fatigue, than you would with a walk-behind mower. Your customers will love Exmark's signature cut quality, and you'll love how fast you got the job done. That's a win-win.