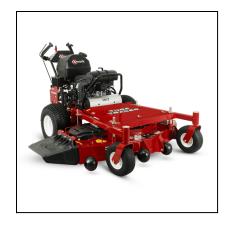

## eXmark 60" Turf Tracer X-Series Walk-Behind Mower

By virtually any measure, the Turf Tracer X-Series represents the definitive, full-featured hydro mower. Whether you choose the 52- or 60-inch cutting deck, the UltraCut™ Series 4 with a splined spindle blade driver is up to the toughest jobs. As are the X-Series engines—Kohler® EFI, and Kawasaki®. Ground speeds up to 6.75 mph, and up to 2.25 in reverse, also rank the Turf Tracer X-Series among the most productive mowers in its class.