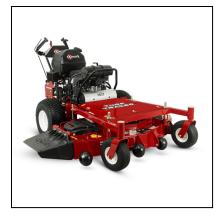

## eXmark 60" Turf Tracer X-Series Walk Behind Mower TTX691GKA60400

Read More

SKU:TTX691GKA60400

Price:\$10399

Categories: <u>eXmark</u>

## eXmark 60" Turf Tracer X-Series Walk-Behind Mower

By virtually any measure, the Turf Tracer X-Series represents the definitive, full-featured hydro mower. Whether you choose the 52- or 60-inch cutting deck, the UltraCut<sup>™</sup> Series 4 with a splined spindle blade driver is up to the toughest jobs. As are the X-Series engines—Kohler® EFI, and Kawasaki®. Ground speeds up to 6.75 mph, and up to 2.25 in reverse, also rank the Turf Tracer X-Series among the most productive mowers in its class.