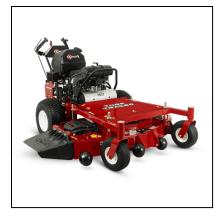

## eXmark 52" Turf Tracer X-Series Walk Behind Mower TTX730EKC52400

Read More

SKU:TTX730EKC52400

Price:\$11399

Categories: eXmark

## eXmark 52" Turf Tracer X-Series Walk-Behind Mower

By virtually any measure, the Turf Tracer X-Series represents the definitive, full-featured hydro mower. Whether you choose the 52- or 60-inch cutting deck, the UltraCut<sup>™</sup> Series 4 with a splined spindle blade driver is up to the toughest jobs. As are the X-Series engines—Kohler® EFI, and Kawasaki®. Ground speeds up to 6.75 mph, and up to 2.25 in reverse, also rank the Turf Tracer X-Series among the most productive mowers in its class.