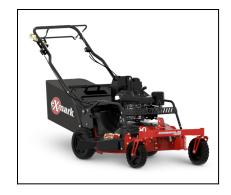

## eXmark Commercial 30" X-Series Self Propelled Mower ECX200GKC300CS

Read More

SKU:ECX200GKC300CS

**Price:**\$2999

Categories: eXmark

## Commercial 30" X-Series Self-Propelled Mower

Do you want the portability and versatility of a 30-inch deck width in your next commercial walk-behind mower? Look no further than the Exmark Commercial 30-inch X-Series. Travel at variable speeds between 0 and 3.8 mph thanks to a powerful Kawasaki engine. Produce precise turf length with Exmark's patented height adjustment system. Tackle any project with fewer breaks with a one-gallon fuel tank.