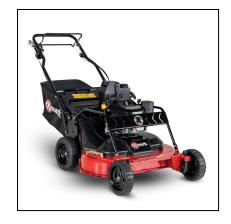

## Commercial 30" X-Series Self-Propelled Mower

Do you want the portability and versatility of a 30-inch deck width in your next commercial walk-behind mower? Look no further than the Exmark Commercial 30-inch X-Series. Travel at variable speeds between 0 and 3.8 mph thanks to a powerful Kawasaki engine. Produce precise turf length with Exmark's patented height adjustment system. Tackle any project with fewer breaks with a one-gallon fuel tank.