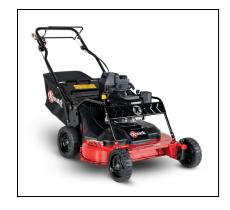

## Commercial 30" X-Series Self-Propelled Mower

Do you want the portability and versatility of a 30-inch deck width in your next commercial walk-behind mower? Look no further than the Exmark Commercial 30-inch X-Series. Travel at variable speeds between 0 and 3.8 mph thanks to a powerful Kawasaki engine. Produce precise turf length with Exmark's patented height adjustment system. Tackle any project with fewer breaks with a one-gallon fuel tank.