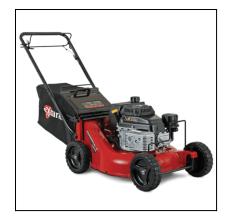

## **Commercial 21 X-Series Self-Propelled Mower**

Fuel up less and get more accomplished with the Exmark Commercial 21 X-Series walk-behind lawn mower. Equipped with a one-gallon fuel tank and a powerful Kawasaki engine, the X-Series self-propelled lawn mower is an efficient machine ready to tackle any commercial project. Looking for a versatile walk-behind mower with variable speeds between 0 to 4.2 mph, the X-Series is the perfect option.