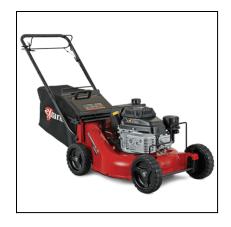

## **Commercial 21 X-Series Self Propelled Mower**

Fuel up less and get more accomplished with the Exmark Commercial 21 X-Series walk-behind lawn mower. Equipped with a one-gallon fuel tank and a powerful Kawasaki engine, the X-Series self-propelled lawn mower is an efficient machine ready to tackle any commercial project. Looking for a versatile walk-behind mower with variable speeds between 0 to 4.2 mph, the X-Series is the perfect option.