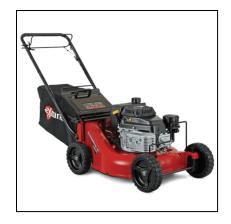

## **Commercial 21 X-Series Self Propelled Mower**

Fuel up less and get more accomplished with the Exmark Commercial 21 X-Series walk-behind lawn mower. Equipped with a one-gallon fuel tank and a powerful Kawasaki engine, the X-Series self-propelled lawn mower is an efficient machine ready to tackle any commercial project. Looking for a versatile walk-behind mower with variable speeds between 0 to 4.2 mph, the X-Series is the perfect option.