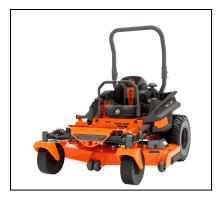

## Bad Boy Rogue 72" Kohler Zero-Turn Mower BRG72ECV980

Our patented EZ-Ride 3-link trailing suspension is the first and only of its kind to provide a smoother ride, improve tire contact consistency and increase traction for a legendary mowing experience.

Every Rogue comes fully equipped with our adjustable suspension seat, built-in striping kit, run-flat tires, speed tracking, and adjustable handles, for commercial and residential mowers alike.

The 2024 Rogue will give you an unbeatable cut with the precision sloped deck. Our signature 3 gauge 1/4" fabricated deck with 1/2" leading edge and 3/8" side reinforcements make it the heaviest-built deck of any commercial mower in the industry.