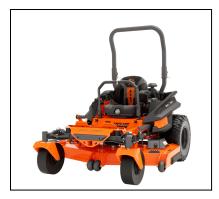

## Bad Boy Rogue 61" Kohler Zero-Turn Mower BRG61ECV980

Our patented EZ-Ride 3-link trailing suspension is the first and only of its kind to provide a smoother ride, improve tire contact consistency and increase traction for a legendary mowing experience.

Every Rogue comes fully equipped with our adjustable suspension seat, built-in striping kit, run-flat tires, speed tracking, and adjustable handles, for commercial and residential mowers alike.

The 2024 Rogue will give you an unbeatable cut with the precision sloped deck. Our signature 3 gauge 1/4" fabricated deck with 1/2" leading edge and 3/8" side reinforcements make it the heaviest-built deck of any commercial mower in the industry.