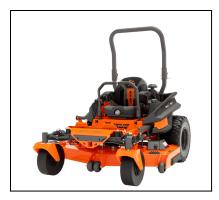

## Bad Boy Rogue 61" Kawasaki Zero-Turn Mower BRG61RD35KA

Our patented EZ-Ride 3-link trailing suspension is the first and only of its kind to provide a smoother ride, improve tire contact consistency and increase traction for a legendary mowing experience.

Every Rogue comes fully equipped with our adjustable suspension seat, built-in striping kit, run-flat tires, speed tracking, and adjustable handles, for commercial and residential mowers alike.

The 2024 Rogue will give you an unbeatable cut with the precision sloped deck. Our signature 3 gauge 1/4" fabricated deck with 1/2" leading edge and 3/8" side reinforcements make it the heaviest-built deck of any commercial mower in the industry.