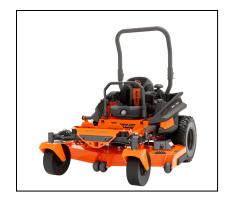

## Bad Boy Rogue 54" Kawasaki Zero-Turn Mower BRG5435KA

Read More

SKU:BRG5435KA

**Price:**\$11799

Categories: Bad Boy

## Bad Boy Rogue 54" Kawasaki Zero-Turn Mower BRG5435KA

Our patented EZ-Ride 3-link trailing suspension is the first and only of its kind to provide a smoother ride, improve tire contact consistency and increase traction for a legendary mowing experience.

Every Rogue comes fully equipped with our adjustable suspension seat, built-in striping kit, run-flat tires, speed tracking, and adjustable handles, for commercial and residential mowers alike.

The 2024 Rogue will give you an unbeatable cut with the precision sloped deck. Our signature 3 gauge 1/4" fabricated deck with 1/2" leading edge and 3/8" side reinforcements make it the heaviest-built deck of any commercial mower in the industry.